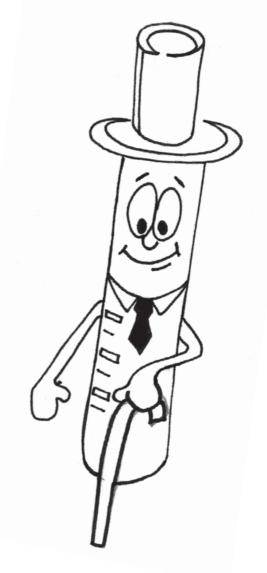

Billy Bear's button has something to hide, a small balloon tucked deep inside.

As you may have guessed, this is very important, for it keeps his button from going where it oughtn't.

When Billy Bear's button needs to be changed, a visit from Sidney Syringe is arranged.

When Sidney Syringe raises his hat, he fills with water and the balloon goes flat.