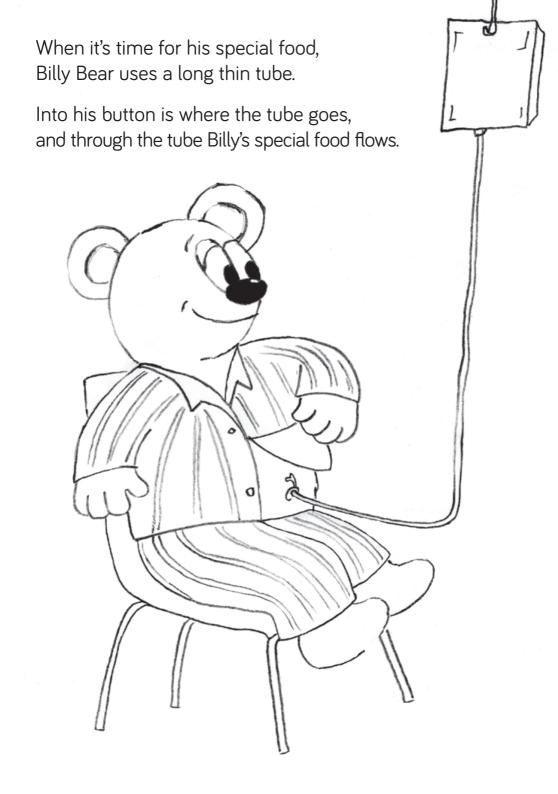

Colour in this book and enjoy!

Not so very long ago and not so very far away, lived a very, very special bear called Billy. Billy Bear's body wouldn't let him eat much food so Billy Bear got fed special food through a gastrostomy tube that the doctor put in his tummy.

When Billy Bear's gastrostomy tube was tired and worn out, Billy Bear's parents took him to hospital. When Billy Bear was fast asleep the doctor put a special button where his gastrostomy tube use to be.