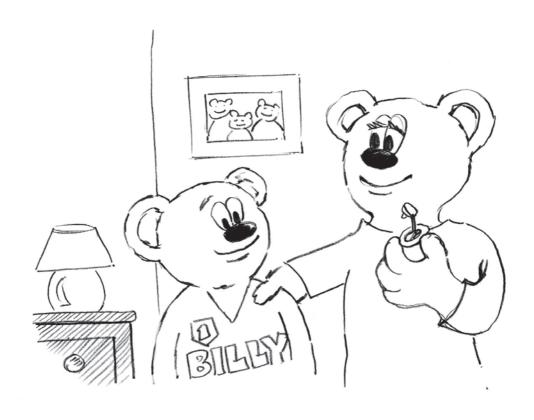

This is the story of Billy Bear's button.

Billy Bear's button is round and small, it doesn't stick out that much at all!

Billy Bear's button is so very, very shy, you'll have to ask Billy Bear if you want to say hi.

Can you see Billy Bear's button?

When Billy Bear's button needs to be changed, it couldn't be more easily arranged.

A nurse or his parents can help him out at home, or he can go into hospital for a bit of a change.