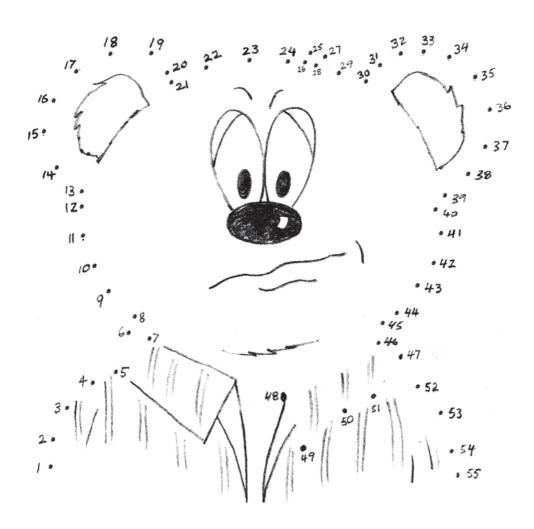

## Can you join the dots to find Billy Bear?

Billy loves to bath every day, for him there is no other way.

Bathing gives Billy a glowing sheen, and keeps his button super clean.

Billy Bear has a button, but only he knows, coz it's hidden away, beneath his clothes!